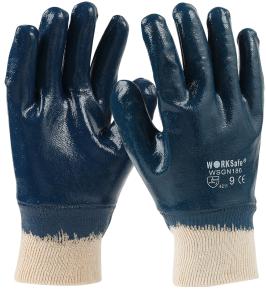

## WORKSAFE® SOLVOTRIL NITRILE GLOVES, JERSEY COTTON (KNIT-WRIST) GENERAL PURPOSE GLOVES

A robust NBR supported safety glove with exceptional abrasion, cut and tear resistance. Available with knitwrist protection. Tough yet flexible, these gloves are ideal for manual tasks involving raw materials.

## PRODUCT CODE WSWGN186

Fully Coated Nitrile Gloves, Jersey Cotton, Knit-wrist Size (X): 9/10 12prs/bag, 10 bags/case

| Size        | 9       | 10      |
|-------------|---------|---------|
| Length      | 247±5   | 260±5   |
| Palm Size   | 112±5   | 122±5   |
| Cuff Length | 67±5    | 71±5    |
| Thickness   | 1.1±0.2 | 1.1±0.2 |